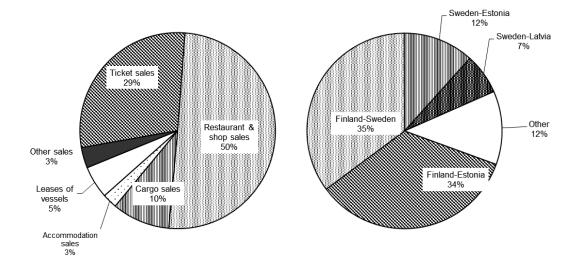

## **SALES & SEGMENT RESULTS**

The following table provides an overview of the quarterly sales development by operational segments:

|                         | Q3    | Q4    | Q1    | Q2    | Q3    | change |
|-------------------------|-------|-------|-------|-------|-------|--------|
| in EUR millions         | 2013  | 2014  | 2014  | 2014  | 2014  | у-о-у  |
| Ticket sales            | 86.2  | 53.0  | 40.6  | 62.6  | 76.1  | -11.7% |
| Restaurant & shop sales | 142.9 | 124.9 | 103.9 | 133.0 | 132.1 | -7.6%  |
| Cargo sales             | 25.9  | 26.7  | 26.5  | 26.8  | 25.1  | -2.8%  |
| Accommodation sales     | 6.0   | 4.0   | 3.4   | 5.3   | 6.4   | 5.0%   |
| Leases of vessels       | 8.9   | 7.4   | 8.4   | 8.4   | 14.1  | 58.9%  |
| Other sales             | 8.5   | 7.9   | 5.4   | 10.5  | 8.9   | 4.0%   |
| Total revenue           | 278.5 | 224.0 | 188.2 | 246.5 | 262.7 | -5.7%  |