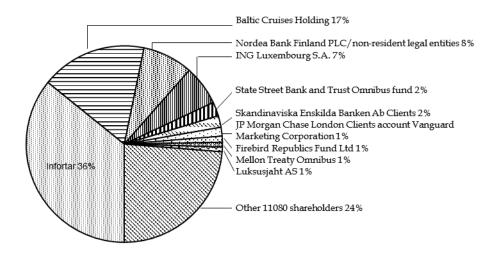

| 6.6%        | 610                       | 582   | 4.8%        | 602         | 573      | 5.1%        |
| Total         | 7 181 | 7 185     | -0.1%       | 7 031                     | 6 960 | 1.0%        | 6 778       | 6 851    | -1.1%       |

<sup>\*</sup> The number of hotel personnel is not included in the total number of ashore personnel.



#### **CORPORATE STRUCTURE**

On the report date, the Group consisted of 45 companies. All of the subsidiaries are wholly-owned companies of AS Tallink Grupp. The following chart describes the structure of the Group as on the date of reporting:



The Group also owns:

34% of AS Tallink Takso



#### SHAREHOLDERS & SHARE PRICE DEVELOPMENT

The following chart displays the shareholder structure of AS Tallink Grupp as of 30 September 2014.



Since the 9<sup>th</sup> of December 2005 the shares of AS Tallink Grupp are listed on the Tallinn Stock Exchange, where the shares are traded under the symbol TAL1T. The following chart gives an overview of the share price development in the past twelve months.



Source: Nasdaq OMX Baltic



#### **EVENTS IN Q3**

AS Tallink Grupp and Bridgemans Services Ltd. entered into a charter agreement to charter the cruise ferry Silja Europa to Australia from August 2014 as an accommodation vessel. The period of the charter is at least 14 months with an option to extend up to 48 months. In relation to the above the following re-routings took place: Baltic Queen which was operating on Tallinn-Stockholm changed to Tallinn-Helsinki route in August 2014 and Romantika which was operating on the Riga-