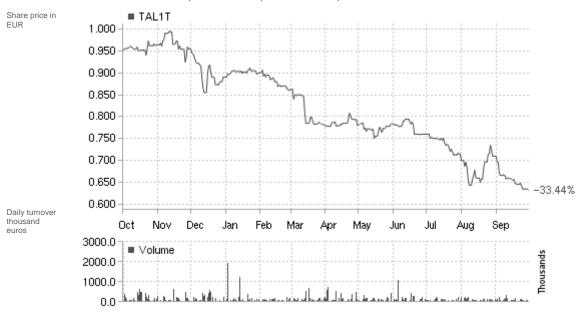

The number of hotel personnel is not included in the total number of ashore personnel.



#### **CORPORATE STRUCTURE**

On the report date, the Group consisted of 45 companies. All of the subsidiaries are wholly-owned companies of AS Tallink Grupp. The following chart describes the structure of the Group as on the date of reporting:



The Group also owns:

34% of AS Tallink Takso



#### SHAREHOLDERS & SHARE PRICE DEVELOPMENT

The following chart displays the shareholder structure of AS Tallink Grupp as of 30 September 2014.



Since the 9<sup>th</sup> of December 2005 the shares of AS Tallink Grupp are listed on the Tallinn Stock Exchange, where the shares are traded under the symbol TAL1T. The following chart gives an overview of the share price development in the past twelve months.



Source: Nasdaq OMX Baltic



#### **EVENTS IN Q3**

AS Tallink Grupp and Bridgemans Services Ltd. entered into a charter agreement to charter the cruise ferry Silja Europa to Australia from August 2014 as an accommodation vessel. The period of the charter is at least 14 months with an option to extend up to 48 months. In relation to the above the following re-routings took place: Baltic Queen which was operating on Tallinn-Stockholm changed to Tallinn-Helsinki route in August 2014 and Romantika which was operating on the Riga-Stockholm route changed to Tallinn-Stockholm route. Isabelle continues the service on the Riga-Stockholm route.

A subsidiary of AS Tallink Grupp, Baltic SF IX Limited and Marine Atlantic Inc, a Canadian company with the state participation therein, concluded to ext